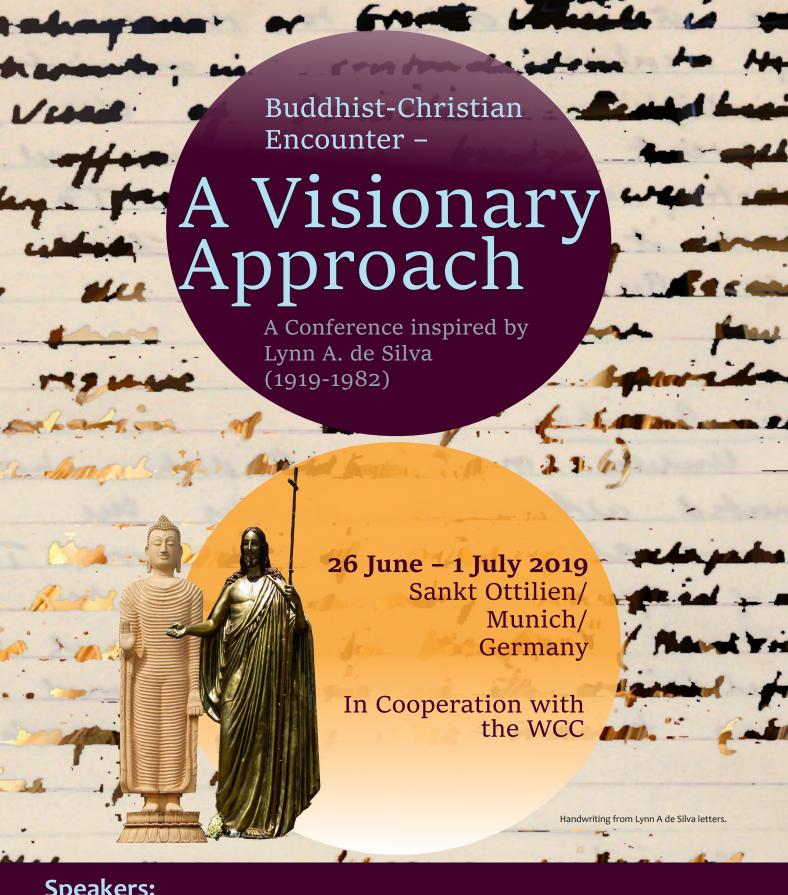

## **Speakers:**

- \*Rev Dr Peniel Jesudason Rufus Rajkumar (Switzerland). \*Prof Martin Repp (Germany/Japan).
- \*Dr S. Wesley Ariarajah (USA). \*Dr Elizabeth Harris (UK). \*Prof André van der Braak (Netherlands).
- \*Prof Dr Perry Schmidt-Leukel (Germany). \*Dr James Fredericks (USA). \*Prof Gudrun Loewner (India).
- \*Dr Annewieke Vroom (Netherlands). \*Prof Amos Yong (USA). \*Kurt Gakuro Krammer (Austria).
- \*Ike Hessel (Germany). \*Dr Joseph S. O'Leary (Japan). \*Sr Dr Rasika Pieris (Sri Lanka).
- \*Dr Jude Lal Fernando (Ireland). \*Fr Indunil Janakaratne Kodithuwakku Kankanamalage (Vatican).
- \*Prof Andreas Nehring (Germany). \*Marshal Fernando (Sri Lanka).



**Information and Registration:** www.buddhist-christian-studies-europe.net